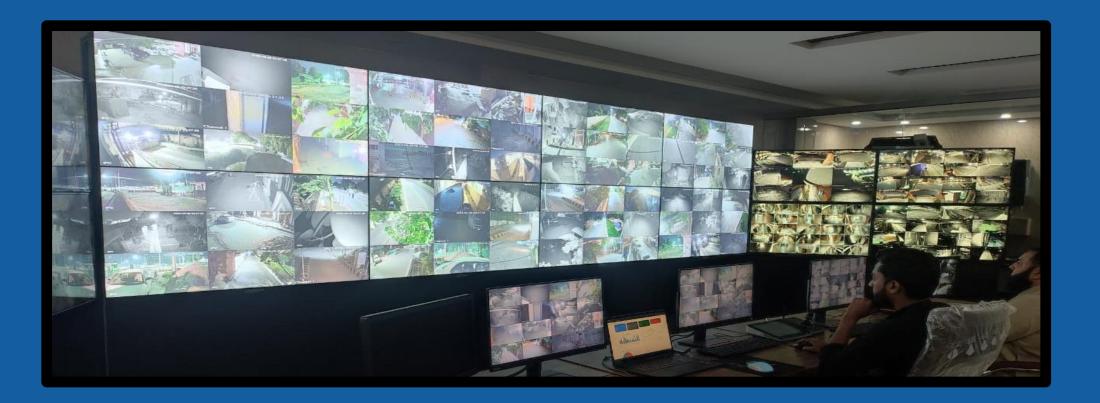

# COMMAND & CONTROL CENTERS

From Peshawar to Karachi, our command and control centers have ensured top-notch security. We combine High-Tech CCTV services with modern personalized softwares to ensure security tailored to your specific needs!

### Features

- Customizable Video Wall
- Control Terminals With Specialized Hardware
- Customized Softwares
- Data Centres
- Power Backups

### **Command & Control Room**

- Large Video Wall
- Deep Vehicle Search
- Deep Face Search
- Blacklists Alerts
- And More ...

• AI Enabled Hardware & Softwares

### **Command & Control Room**

- Large Video Wall
- Live Monitoring Portals •
- **Control Devices**
- **Communication Systems**