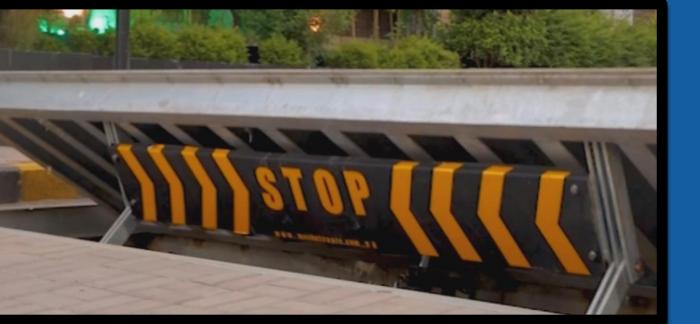

#### **Physical Barriers**

- Turnstiles
- Road Blockers
- Tyre Killer
- Boom Barriers

| ſ   | 7 |
|-----|---|
|     |   |
|     | 7 |
| - U |   |