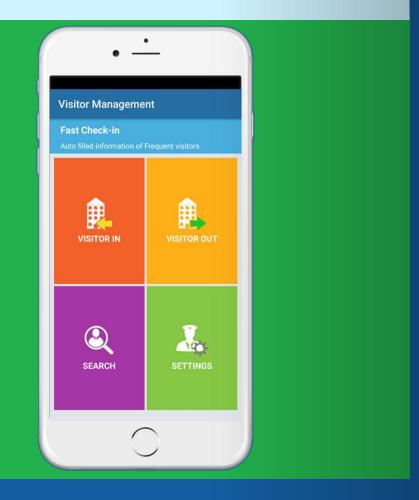

# Visitor Management System

- Authorized Hosts
- Mobile App
- SMS & QR Code Auth
- Flux Control
- Monitoring & Reporting

#### **Visitor Management System**

- Smart Host/Visitor System •
- Personalized Mobile App
- Secured & Hassle-free Visitor Flux
- Online Token System •