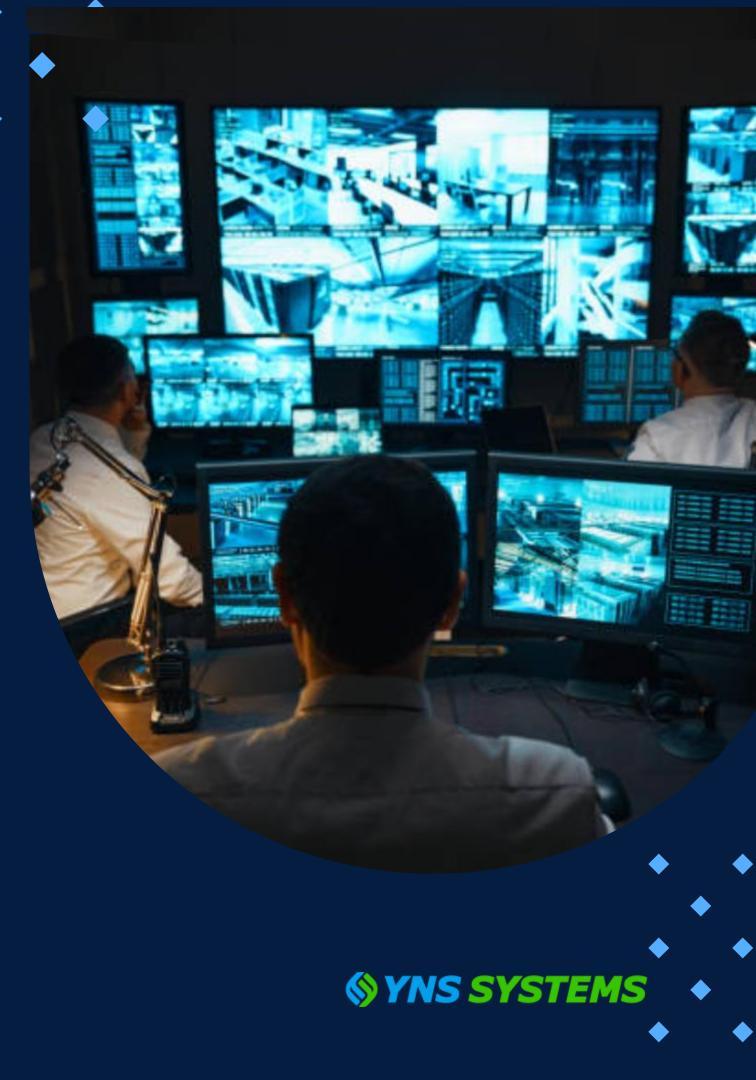

# COMMAND & CONTROL CENTERS

From Peshawar to Karachi, our command and control centers have ensured top-notch security. We combine High-Tech CCTV services with modern personalized softwares to ensure security tailored to your specific needs!

### Features

- Customizable Video Wall
- Control Terminals With Specialized Hardware
- Customized Softwares
- Data Centres
- Power Backups