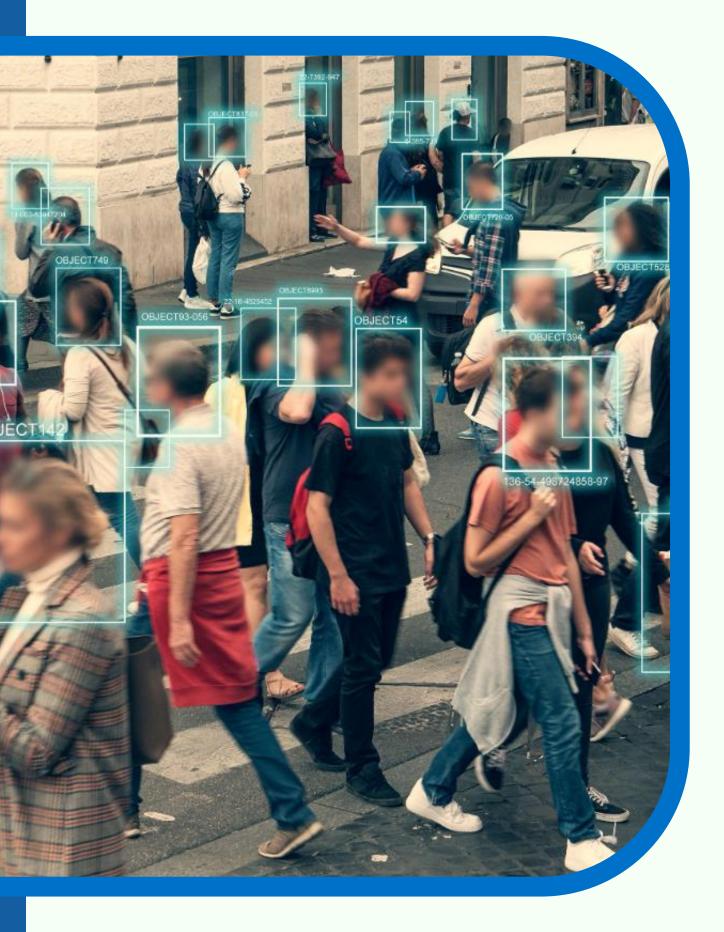

## FACIAL RECOGNITION SYSTEM

Our cutting-edge face recognition system ensures heightened security with millions of stored faces and unparalleled accuracy in real-time matching. With advanced search capabilities, it swiftly identifies individuals of interest for enhanced safety

- Live public face identification
- Face Logs & reporting
- In-depth, precise Face Search
- Millions of faces storage capacity
- High accuracy in real-time matching