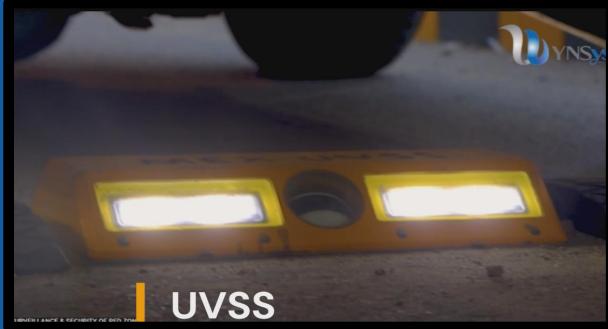

#### Surveillance System

- PTZ and Fixed Cameras
- Under Vehicle Surveillance

#### **Surveillance System**

- **PTZ & Fixed Cameras** •
- Thermal Imaging •
- **Perimeter Security** •
- **Intrusion Detection** •

- Speed Enforcement System ٠
- Auto Number Plate Recognition

Reg Na LED3611 /