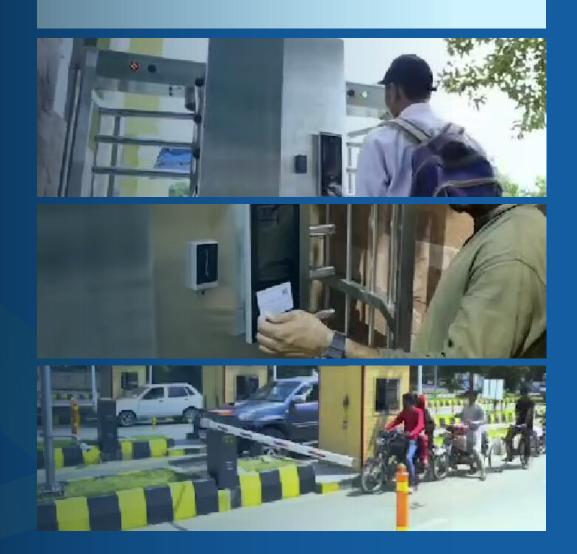

### **ACCESS CONTROL SYSTEMS**

- E-Tag & ANPR
- Vehicle Barriers
- Biometric & RFID
- Face Recognition
- Turnstiles
- Visitor Managment

### **Access Control System**

- Personnel Facial and Biometric
- Smart Cards
- Vehicle e-Tags

#### **Access Control System**

- Employees Facial & RFID verification
- Vehicle e-Tags
- Visitors Management

#### **Access Control System**

- **Personnel Facial and Biometric**
- **Smart Cards**
- Vehicle e-Tags

### Access Control System

- Access Control System
- Employees Facial and RFID
- E-Tag for Authorized Personnel
- Visitors Management System

- Red Light Enforcement System
- Speed Enforcement System