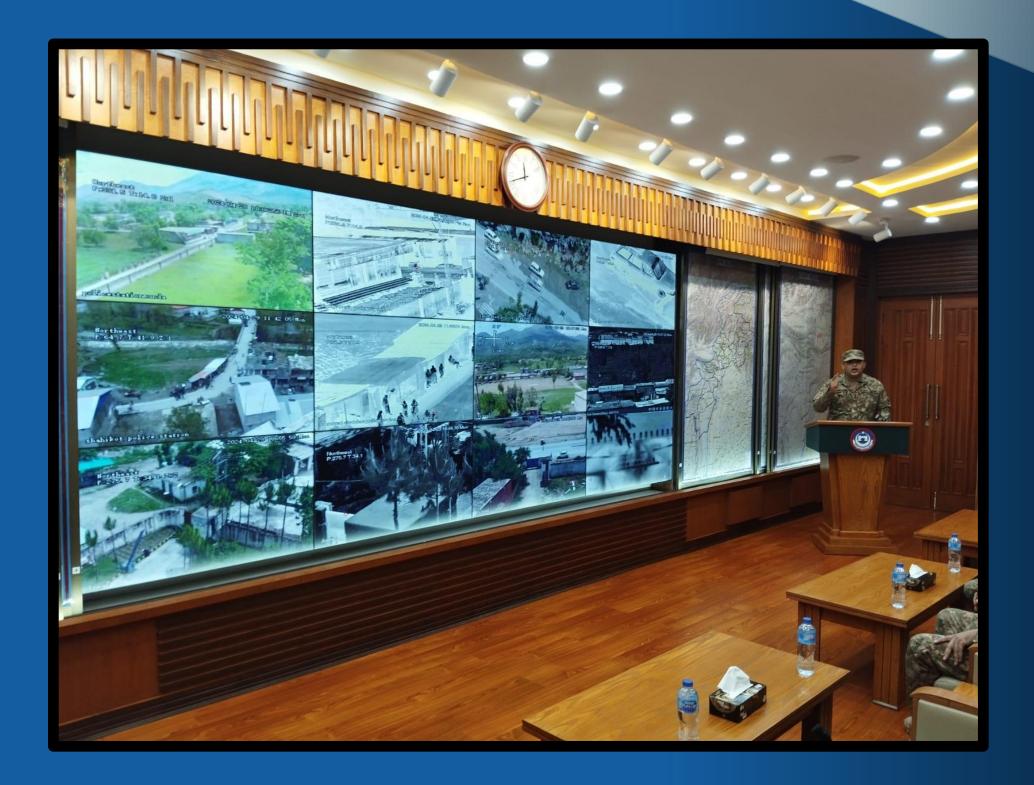

# COMMAND & CONTROL CENTERS

From Peshawar to Karachi, our command and control centers have ensured top-notch security. We combine High-Tech CCTV services with modern personalized softwares to ensure security tailored to your specific needs!

### Features

- Customizable Video Wall
- Control Terminals With Specialized Hardware
- Customized Softwares
- Data Centres
- Power Backups

## PESHAWAR POLICE OPS ROOM

Live District CCTV Coverage

**Offline Intranet Geo Monitoring** 

Video Wall

Audio System for Conferencing