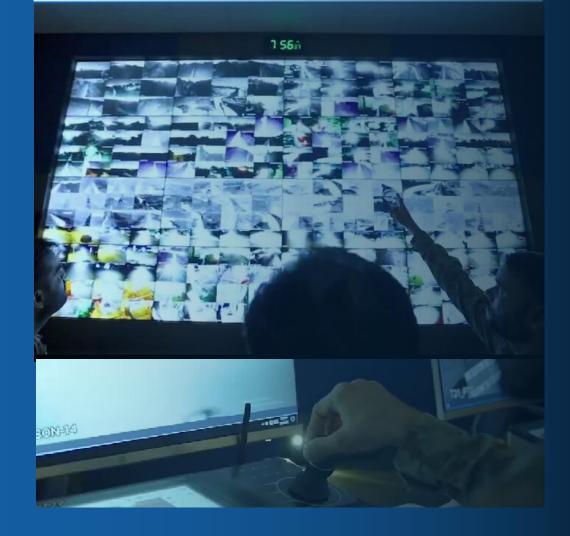

# COMMAND & CONTROL CENTERS

From Peshawar to Karachi, our command and control centers have ensured top-notch security. We combine High-Tech CCTV services with modern personalized softwares to ensure security tailored to your specific needs!

### Features

- Customizable Video Wall
- Control Terminals With Specialized Hardware
- Customized Softwares
- Data Centres
- Power Backups

### **Command & Control Room**

- Large Video Wall
- Live Monitoring Portals •
- **Control Devices**
- **Communication Systems**

#### Command & Control Room Centre

- Large Video Wall
- Web-based Monitoring Portals
- Customized Software