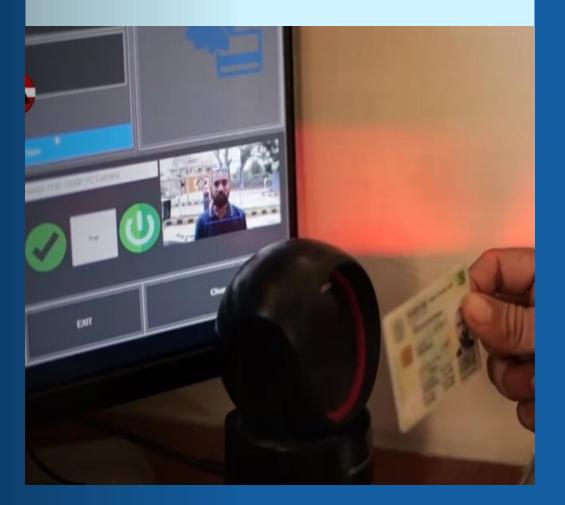

### **Checkposts Digitization**

- Visitor Screening with Handheld Devices •
- Face, CNIC & RFID Scanning •
- **Residents & Blacklisted Data Matching** •
- Vehicles ANPR, E-Tag and Face Device •

### **Access Control System**

- Personnel Facial and Biometric
- Smart Cards
- Vehicle e-Tags