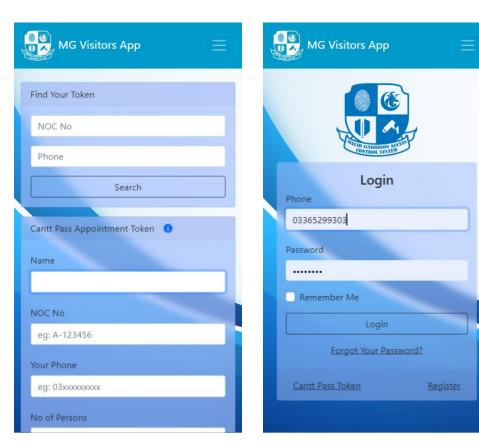

#### **Visitor Management System**

- Smart Host/Visitor System •
- Personalized Mobile App
- Secured & Hassle-free Visitor Flux
- Online Token System •