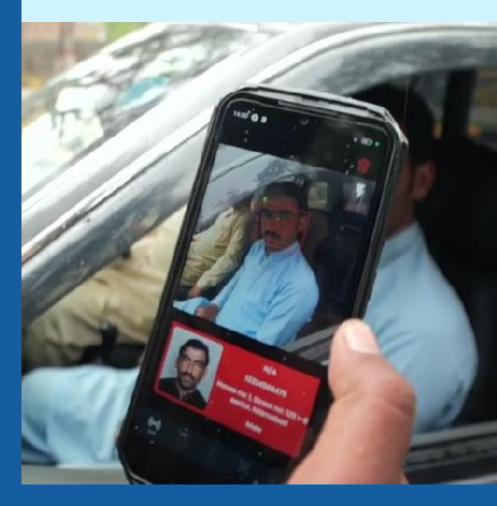

### Advance Surveillance

High Quality Cameras With AI Integration

Wanted/Blacklisted Vehicles or persons

## FACIAL RECOGNITION SYSTEM

Our cutting-edge face recognition system ensures heightened security with millions of stored faces and unparalleled accuracy in real-time matching. With advanced search capabilities, it swiftly identifies individuals of interest for enhanced safety

- Live public face identification
- Face Logs & reporting
- In-depth, precise Face Search
- Millions of faces storage capacity
- High accuracy in real-time matching