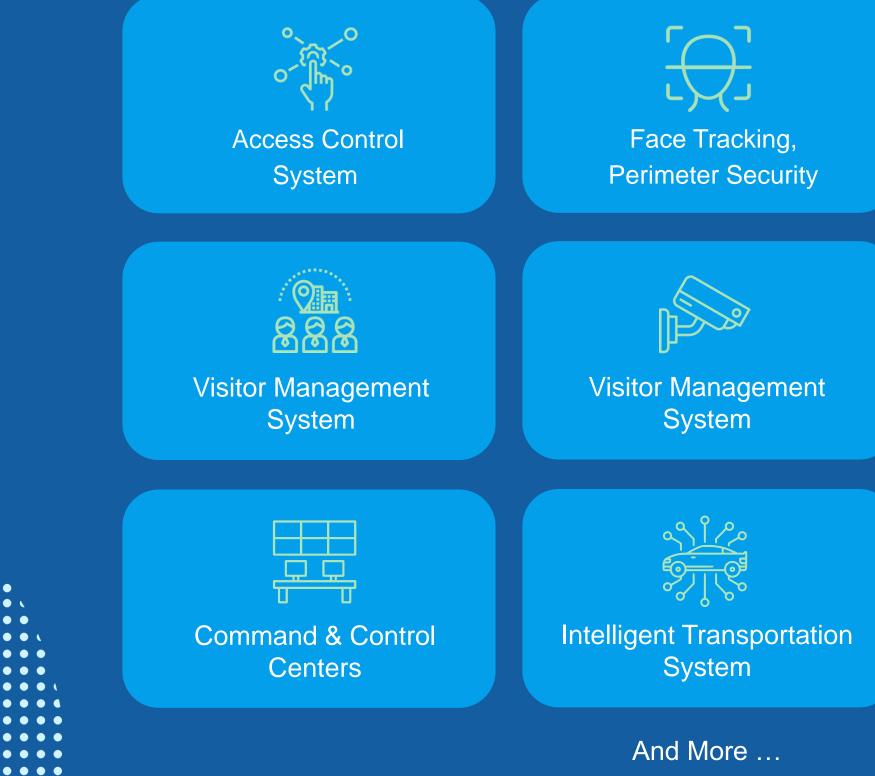

### **ACCESS CONTROL SYSTEMS**

- E-Tag & ANPR
- Vehicle Barriers
- Biometric & RFID
- Face Recognition
- Turnstiles
- Visitor Managment

# Visitor Management System

- Authorized Hosts
- Mobile App
- SMS & QR Code Auth
- Flux Control
- Monitoring & Reporting

# COMMAND & CONTROL CENTERS

From Peshawar to Karachi, our command and control centers have ensured top-notch security. We combine High-Tech CCTV services with modern personalized softwares to ensure security tailored to your specific needs!

### INTELLIGENT TRANSPORTATION SYSTEM

E-Challan System: Speed Enforcement, Signal Automation

**3** Weigh In Motion: Accurate Load Cells

O5 Tailored Softwares: In-House Developed, Fully Customizable