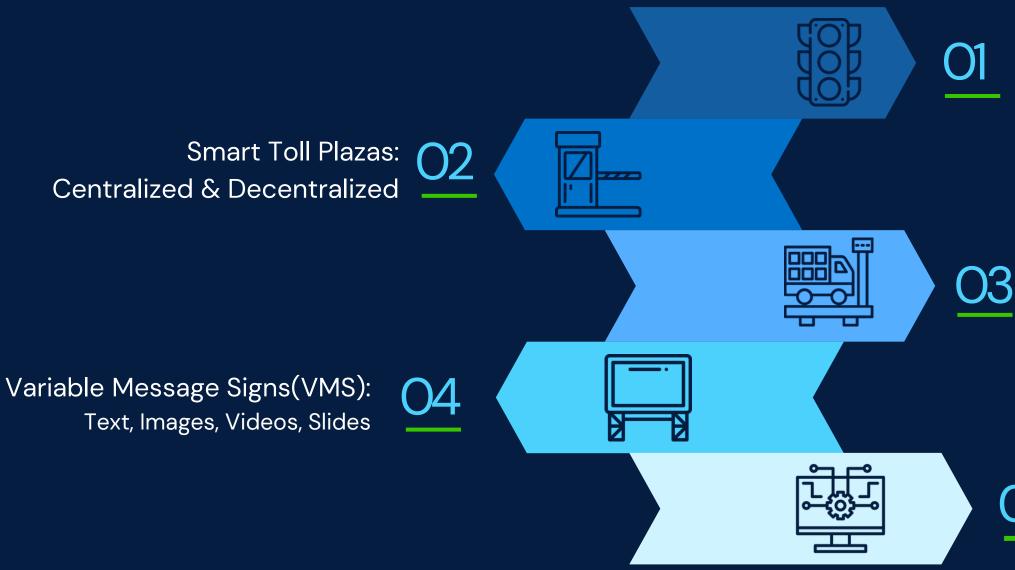

### INTELLIGENT TRANSPORTATION SYSTEM

E-Challan System: Speed Enforcement, Signal Automation

**3** Weigh In Motion: Accurate Load Cells

O5 Tailored Softwares: In-House Developed, Fully Customizable