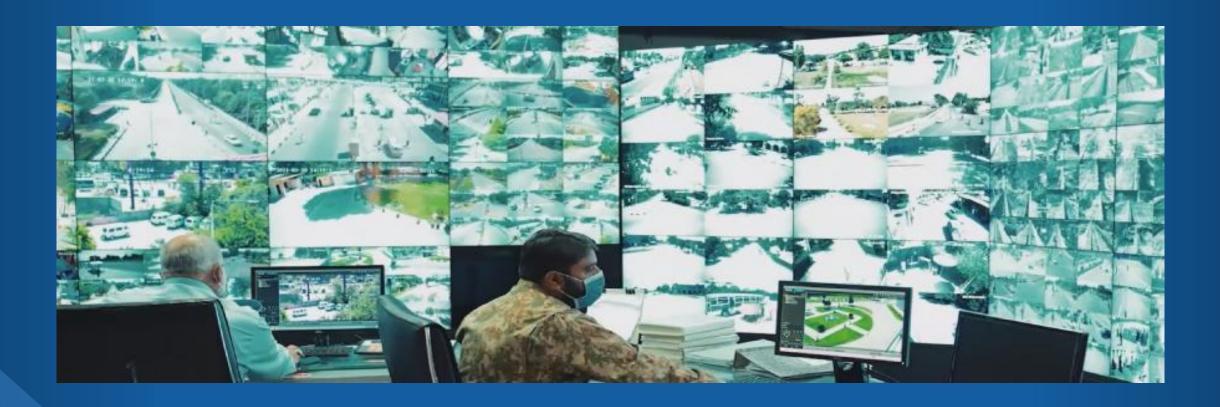

# COMMAND & CONTROL CENTERS

From Peshawar to Karachi, our command and control centers have ensured top-notch security. We combine High-Tech CCTV services with modern personalized softwares to ensure security tailored to your specific needs!

### Features

- Customizable Video Wall
- Control Terminals With Specialized Hardware
- Customized Softwares
- Data Centres
- Power Backups